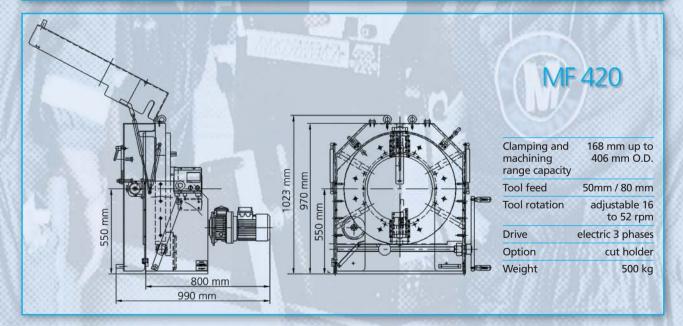

## The MF model is a versatile and powerful unit.

The MF range is able to perform cut & 2 bevels simultaneously from diameter 5mm OD up to 420 mm OD.

The MF machines are equipped with 2 opposite tool holders with 50mm stroke on the MF 120, with 60 mm stroke on the MF 170 & 70 mm stroke on the MF 420.

The MF model performs a high quality weld preparation on any tube material (carbon steel, stainless steel, duplex, aluminium,....)

The series is equipped of a positive auto centring clamping design which is fast acting via a lever.

Thanks to a mechanical reduction on the motor (3 phases 400V motor), which allows a consistent torque on a variable speed selection.

The speed adjustment gives the possibility to choose a simple cut or cut & bevel by a carbide insert or even a HSS tool bit.

The Hss bits allow J prep bevel, Compound bevel and any other special shape.

The Mf model is equipped with lift-eyes to be easily

The design of the MF model cares about the safety, by using a protecting cover which stops automatically the tool holder plate when opening.