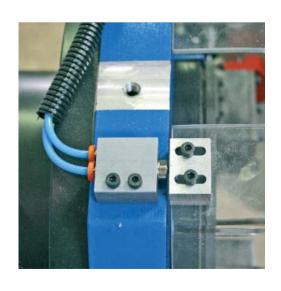

The MF model performs a high quality weld preparation on any tube material (carbon steel, stainless steel, duplex, aluminium,....)

The series is equipped of a positive auto centring clamping design which is fast acting via a lever.