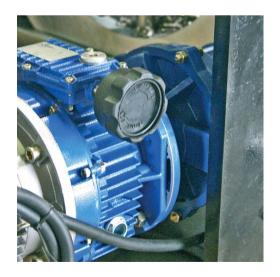

Thanks to a mechanical reduction on the motor (3 phases 400V motor), which allows a consistent torque on a variable speed selection.

The speed adjustment gives the possibility to choose a simple cut or cut & bevel by a carbide insert or even a HSS tool bit.