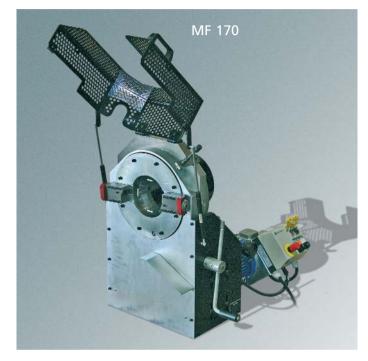

## The MF model is a versatile and powerful unit.

The MF range is able to perform cut & 2 bevels simultaneously from diameter 5mm OD up to 420 mm OD.

The MF machines are equipped with 2 opposite tool holders with 50mm stroke on the MF 120, with 60 mm stroke on the MF 170 & 70 mm stroke on the MF 420.

The MF model performs a high quality weld preparation on any tube material (carbon steel, stainless steel, duplex, aluminium,....)

The series is equipped of a positive auto centring clamping design which is fast acting via a lever.

Thanks to a mechanical reduction on the motor (3 phases 400V motor), which allows a consistent torque on a variable speed selection.

The speed adjustment gives the possibility to choose a simple cut or cut & bevel by a carbide insert or even a HSS tool bit.

The Hss bits allow J prep bevel, Compound bevel and any other special shape.

The Mf model is equipped with lift-eyes to be easily

The design of the MF model cares about the safety, by using a protecting cover which stops automatically the tool holder plate when opening.