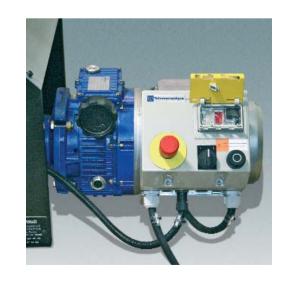

Thanks to a mechanical reduction on the motor (3 phases 400V motor), which allows a consistent torque on a variable speed selection.

The speed adjustment gives the possibility to choose a simple cut or cut & bevel by a carbide insert or even a HSS tool bit.