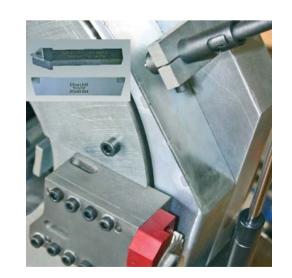

## The MF model is a versatile and powerful unit.

The MF range is able to perform cut & 2 bevels simultaneously from diameter 5mm OD up to 420 mm OD.

The MF machines are equipped with 2 opposite tool holders with 50mm stroke on the MF 120, with 60 mm stroke on the MF 170 & 70 mm stroke on the MF 420.

The MF model performs a high quality weld preparation on any tube material (carbon steel, stainless steel, duplex, aluminium,....)

The series is equipped of a positive auto centring clamping design which is fast acting via a lever.