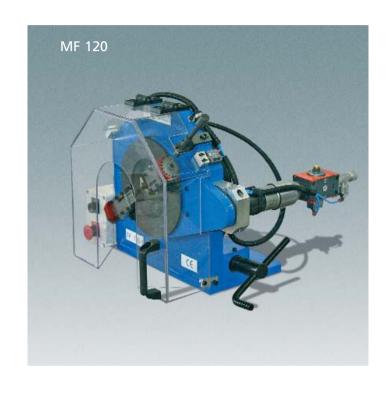

## The MF model is a versatile and powerful unit.

The MF range is able to perform cut & 2 bevels simultaneously from diameter 5mm OD up to 420 mm OD.

The MF machines are equipped with 2 opposite tool holders with 50mm stroke on the MF 120, with 60 mm stroke on the MF 170 & 70 mm stroke on the MF 420.

The MF model performs a high quality weld preparation on any tube material (carbon steel, stainless steel, duplex, aluminium,....)

The series is equipped of a positive auto centring clamping design which is fast acting via a lever.

Thanks to a mechanical reduction on the motor (3 phases 400V motor), which allows a consistent torque on a variable speed selection.

The speed adjustment gives the possibility to choose a simple cut or cut & bevel by a carbide insert or even a HSS tool bit.

The Hss bits allow J prep bevel, Compound bevel and any other special shape.

The Mf model is equipped with lift-eyes to be easily

The design of the MF model cares about the safety, by using a protecting cover which stops automatically the tool holder plate when opening.