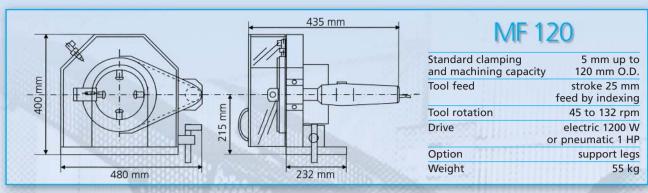

## The MF model is a versatile and powerful unit.

The MF range is able to perform cut & 2 bevels simultaneously from diameter 5mm OD up to 420 mm OD.

The MF machines are equipped with 2 opposite tool holders with 50mm stroke on the MF 120, with 60 mm stroke on the MF 170 & 70 mm stroke on the MF 420.

The MF model performs a high quality weld preparation on any tube material (carbon steel, stainless steel, duplex, aluminium,....)

The series is equipped of a positive auto centring clamping design which is fast acting via a lever.

Thanks to a mechanical reduction on the motor (3 phases 400V motor), which allows a consistent torque on a variable speed selection.

The speed adjustment gives the possibility to choose a simple cut or cut & bevel by a carbide insert or even a HSS tool bit.

The Hss bits allow J prep bevel, Compound bevel and any other special shape.

The Mf model is equipped with lift-eyes to be easily

The design of the MF model cares about the safety, by using a protecting cover which stops automatically the tool holder plate when opening.