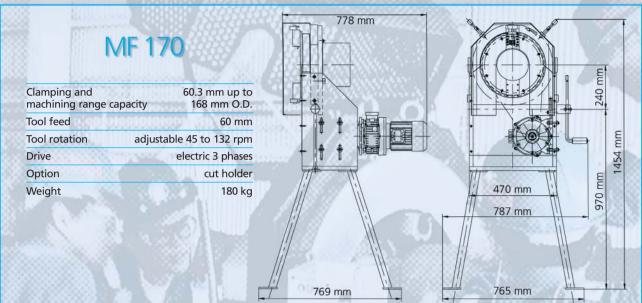

## The MF model is a versatile and powerful unit.

The MF range is able to perform cut & 2 bevels simultaneously from diameter 5mm OD up to 420 mm OD.

The MF machines are equipped with 2 opposite tool holders with 50mm stroke on the MF 120, with 60 mm stroke on the MF 170 & 70 mm stroke on the MF 420.

The MF model performs a high quality weld preparation on any tube material (carbon steel, stainless steel, duplex, aluminium,....)

The series is equipped of a positive auto centring clamping design which is fast acting via a lever.

Thanks to a mechanical reduction on the motor (3 phases 400V motor), which allows a consistent torque on a variable speed selection.

The speed adjustment gives the possibility to choose a simple cut or cut & bevel by a carbide insert or even a HSS tool bit.

The Hss bits allow J prep bevel, Compound bevel and any other special shape.

The Mf model is equipped with lift-eyes to be easily

The design of the MF model cares about the safety, by using a protecting cover which stops automatically the tool holder plate when opening.