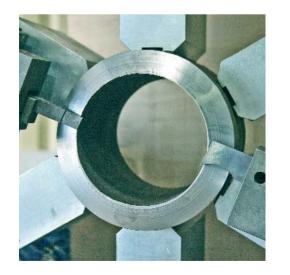

## The MF model is a versatile and powerful unit.

The MF range is able to perform cut & 2 bevels simultaneously from diameter 5mm OD up to 420 mm OD.

The MF machines are equipped with 2 opposite tool holders with 50mm stroke on the MF 120, with 60 mm stroke on the MF 170 & 70 mm stroke on the MF 420.

The MF model performs a high quality weld preparation on any tube material (carbon steel, stainless steel, duplex, aluminium,....)

The series is equipped of a positive auto centring clamping design which is fast acting via a lever.