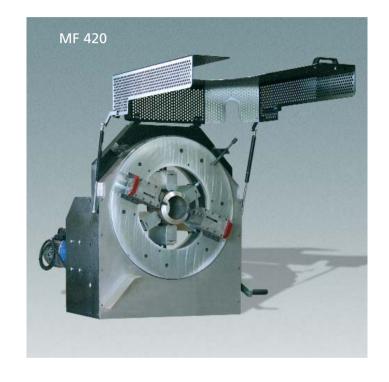

## The MF model is a versatile and powerful unit.

The MF range is able to perform cut & 2 bevels simultaneously from diameter 5mm OD up to 420 mm OD.

The MF machines are equipped with 2 opposite tool holders with 50mm stroke on the MF 120, with 60 mm stroke on the MF 170 & 70 mm stroke on the MF 420.

The MF model performs a high quality weld preparation on any tube material (carbon steel, stainless steel, duplex, aluminium,....)

The series is equipped of a positive auto centring clamping design which is fast acting via a lever.

Thanks to a mechanical reduction on the motor (3 phases 400V motor), which allows a consistent torque on a variable speed selection.

The speed adjustment gives the possibility to choose a simple cut or cut & bevel by a carbide insert or even a HSS tool bit.

The Hss bits allow J prep bevel, Compound bevel and any other special shape.

The Mf model is equipped with lift-eyes to be easily

The design of the MF model cares about the safety, by using a protecting cover which stops automatically the tool holder plate when opening.